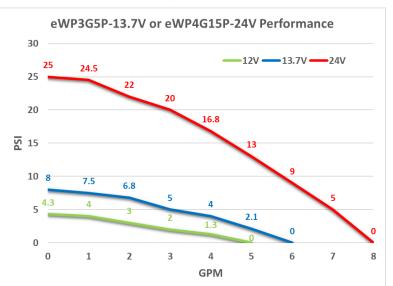

## **GENERAL SPECIFICATIONS**

| Model #:                         | eWP3G5P-13.7V                       |
|----------------------------------|-------------------------------------|
| Motor Type:                      | High Efficiency Brushless DC        |
| Voltage:                         | 9-24V                               |
| Controls:                        | 0-5V Speed Control Signal           |
| Working Temperature:             | -40°C to +65°C                      |
| Rated Flow:                      | 3gpm@5psi at 13.7V                  |
| Rated Power:                     | 60W                                 |
| <b>Environmental Protection:</b> | IP67                                |
| Weight:                          | 0.8 lbs (0.36 kg)                   |
| Dimensions:                      | 4.4"L x 2.2"W x 3.3"H (112x56x84mm) |