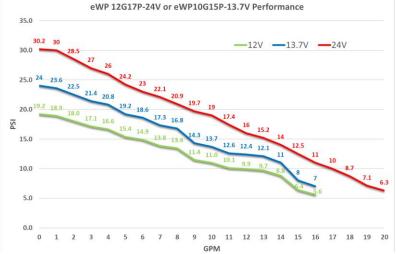

## **GENERAL SPECIFICATIONS**

| Model #:                         | eWP12G17P-24V                         |
|----------------------------------|---------------------------------------|
| Motor Type:                      | <b>High Efficiency Brushless DC</b>   |
| Voltage:                         | 12-30V                                |
| Controls:                        | Single Speed                          |
| <b>Working Temperature:</b>      | -40°C to +65°C                        |
| Rated Flow:                      | 12gpm @17psi on 24V                   |
| Rated Power:                     | 300W                                  |
| <b>Environmental Protection:</b> | IP67                                  |
| Weight:                          | 3.5 lbs (1.6 kg)                      |
| Dimensions:                      | 7.2"L x 4.3"W x 4.9"H (183x109x125mm) |