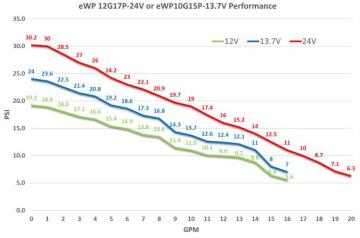

## **GENERAL SPECIFICATIONS**

| Model #:                         | eWP10G13P-14V                            |
|----------------------------------|------------------------------------------|
| Motor Type:                      | High Efficiency Brushless DC             |
| Voltage:                         | 12-30V                                   |
| Controls:                        | Single Speed                             |
| Working Temperature:             | -40°C to +65°C                           |
| Rated Flow:                      | 10gpm @13psi on 13.7V                    |
| Rated Power:                     | 300W                                     |
| <b>Environmental Protection:</b> | IP67                                     |
| Weight:                          | 3.5 lbs (1.6 kg)                         |
| Dimensions:                      | 7.2"L x 4.3"W x 4.9"H<br>(183x109x125mm) |