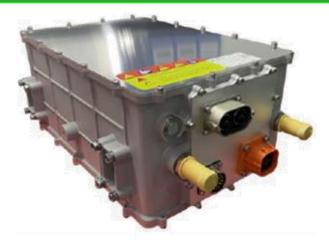

## **Model for North America**

- Compact Design
- Liquid Cooled
- Meets Conventional Truck & Bus Requirements
- > Standard SAE J1772 Protocol

## **GENERAL SPECIFICATIONS**

| Model #:                     | eOBC13.0MV                             |
|------------------------------|----------------------------------------|
| Rated Power:                 | 13.0KW Output                          |
| Input Voltage Range:         | 85-265 VAC 1 phase, 45-65 Hz           |
| Control Voltage:             | 9-36VDC                                |
| Control Current:             | 4.0A                                   |
| Output Voltage Range:        | 250-450 VDC                            |
| Output Current:              | 40.0 A                                 |
| Cooling:                     | Liquid Cooled Water Glycol             |
| Environmental Protection:    | IP67                                   |
| Working Ambient Temperature: | -40°C to +60°C                         |
| Weight:                      | 48 lbs (20 kg)                         |
| Dimensions:                  | 14.7"L x 9.9"W x 6.5"H (374x252x165mm) |