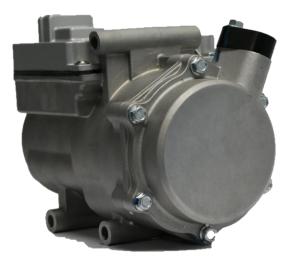

## Heavy Duty Electric AC Compressor

**Proven in Thousands of Commercial EVs & HEVs** 

- Highly Efficient
- Permanent Magnet Motor
- > CAN or PWM Controlled
- Scroll Type
- Integral 350V Inverter

- Compact Design
- Very Low Noise
- Meets Conventional Truck & Bus Requirements
- Extremely Low Maintenance

## **GENERAL SPECIFICATIONS**

| Model #:                         | eACC3.0MV                                      |
|----------------------------------|------------------------------------------------|
| Motor Type:                      | <b>3kW Highly Efficient PM</b>                 |
| Inverter Voltage:                | 220-450 VDC                                    |
| Inverter Control                 | CAN 2B or PWM                                  |
| Displacement (gpm):              | 53.9 gpm @6000 RPM                             |
| Rated Cooling Capacity:          | 5940W (@6000RPM, w/ R134a)                     |
| <b>Rated Power Consumption:</b>  | 2700W                                          |
| <b>Environmental Protection:</b> | IP67                                           |
| Weight:                          | 13.8 lbs (6.2 kg)                              |
| Dimensions:                      | 8.2"L × 4.8"W × 6.7"H<br>(209mm× 121mm× 169mm) |