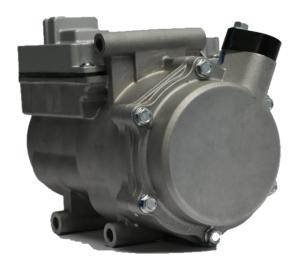

## Heavy Duty Electric AC Compressor

- CSI
- **Proven in Thousands of Commercial EVs & HEVs**

- > Highly Efficient
- > Permanent Magnet Motor
- > CAN or PWM Controlled
- Scroll Type
- > Integral 600V Inverter

- > Compact Design
- Very Low Noise
- Meets Conventional Truck & Bus Requirements
- > Extremely Low Maintenance

## **GENERAL SPECIFICATIONS**

| Model #:                         | eACC3.0HV                                   |
|----------------------------------|---------------------------------------------|
| Motor Type:                      | 3kW Highly Efficient PM                     |
| Inverter Voltage:                | 400-750 VDC                                 |
| Inverter Control                 | CAN 2B or PWM                               |
| Displacement (gpm):              | 53.9 gpm @6000 RPM                          |
| Rated Cooling Capacity:          | 5940W (@6000RPM, w/ R134a)                  |
| <b>Rated Power Consumption:</b>  | 2700W                                       |
| <b>Environmental Protection:</b> | IP67                                        |
| Weight:                          | 13.8 lbs (6.2 kg)                           |
| Dimensions:                      | 8.2"L×4.8"W× 6.7"H<br>(209mm× 121mm× 169mm) |