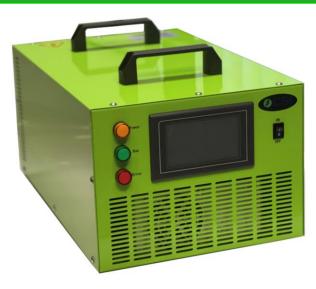

## PACKCHG-003

- **▶** Battery Pack Charger
- > Easy to use
- **➤** Digital touch-screen controls
- ➤ Capable of charging most standard CATL battery packs

Keep your batteries in top form!

- > Support Long Term Battery Storage
- **➤** Equalize battery SOCs
- **> 208-240VAC 1Phase Input**
- **>** 50-400VDC Output
- **➤** Air Cooled

## **GENERAL SPECIFICATIONS**

| Model #:                   | PACKCHG-003                       |
|----------------------------|-----------------------------------|
| Controls:                  | Digital Touchscreen               |
| Input Voltage:             | 208VAC, 220VAC or 240VAC, 1 Phase |
| Input Plug:                | NEMA L6-20 Plug 20A 250V          |
| Output Voltage:            | 50-400VDC                         |
| Output Current:            | 1-15A                             |
| Communication:             | CAN                               |
| Cooling:                   | Air Cooled                        |
| Efficiency:                | 93%                               |
| Power Factor:              | 99%                               |
| Weight:                    | 33 lbs (15 kg)                    |
| <b>Dimensions</b> (L×W×H): | 25.4"×11.1"×10.2" (475×282×260mm) |